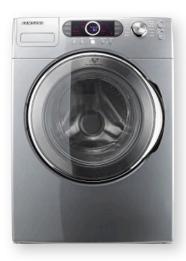

For more information, university research papers and ordering, see: The Best Way ... #7 www.silversanitizer.com

The Alternative:

... a \$1000 Samsung SilverCare® (WF337AA) washing machine.

Through electrolysis, this new machine generates silver ions and blends them with wash cycle and rinse cycle water.