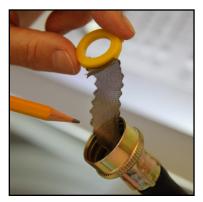

## The Best Way ...

...to add silver-ion technology to any washing machine.

Installing silver-plated cloth (attached to hose washer) in the cold water supply hose.

Automatically adding silver ions to your wash: